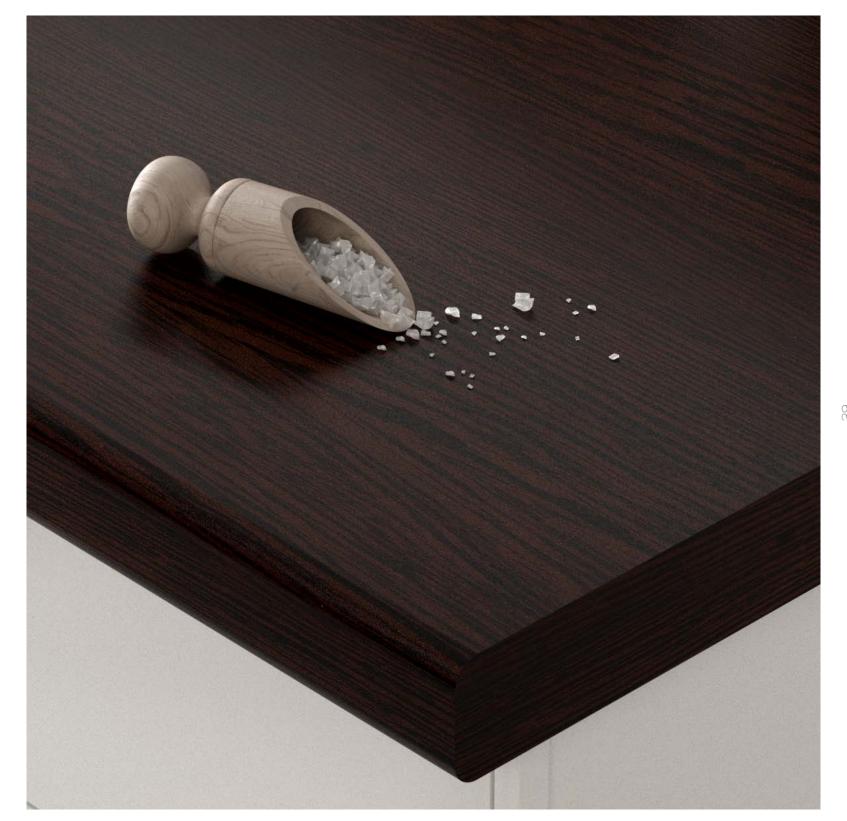

COLOR OF THE ABOVE DRODUCT CAN BE DIFFERENT FROM ACTUAL ONE

POSTFORMING WORKTOP

COLLECTION-2022

High Pressure Laminates

WOOD GROUP

DLOR OF THE ABOVE PRODUCT CAN BE DIFFERENT FROM ACTUAL ONE