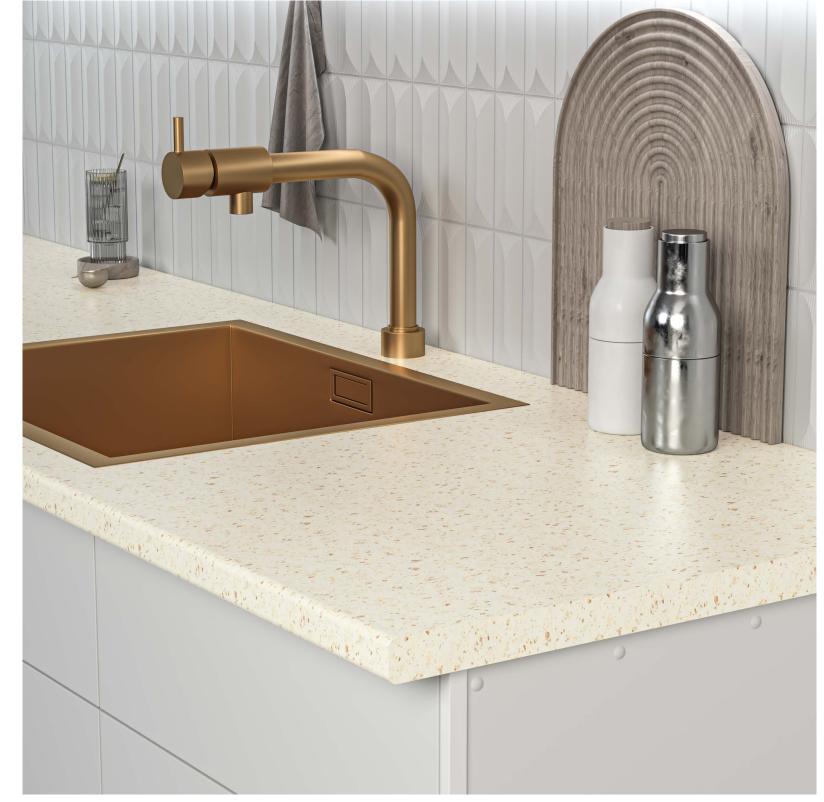

### PRODUCT SURFACE FEATURE

Anti Static Anti Bacterial

Dry Heat Resistant

**UV** Rays

POSTFORMING WORKTOP COLLECTION-2022

High Pressure Laminates BASIC GROUP

09101111850

DOE THE ABOVE DRODUCT CAN BE DISSEPENT FROM ACTUAL ONE

COLOR OF THE ABOVE DRODUCT CAN BE DIFFERENT FROM ACTUAL ONE

POSTFORMING WORKTOP

COLLECTION-2022

High Pressure Laminates

WOOD GROUP

DLOR OF THE ABOVE PRODUCT CAN BE DIFFERENT FROM ACTUAL ONE